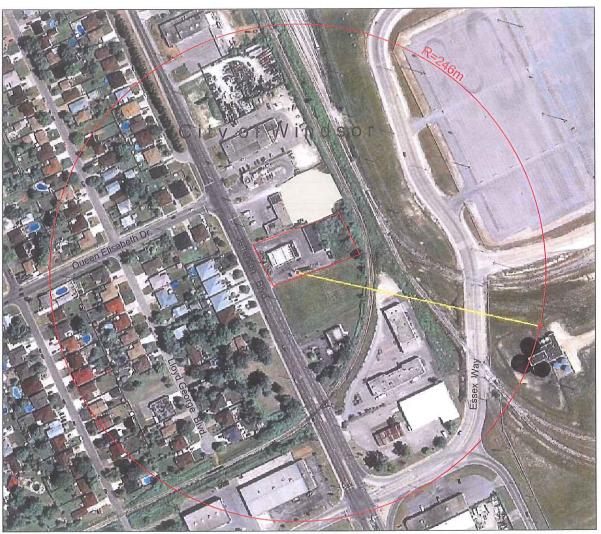

#### SECTION B: EMERGENCY AND PREPAREDNESS RESPONSE PLAN

The licence holder will complete Section B in consultation with the local Fire Services.

| Description of the maximum volume, types and storage location of other hazardous materials on site, if any. 5 Underground storage tanks, 2 X 35,000/ 2 X 25,000 / 1 X 15,000                                                                                                                                                                                                                                                                                                                                                                                                                                                                                                                                                                                                                                                                                                                                                                                                                                                                                                                                                                                                                                                                                                                                                                                                                                                                                                                                                                                                                                                                                                                                                                                                                                                                                                                                                                                                                                                                                                                                                  |
|-------------------------------------------------------------------------------------------------------------------------------------------------------------------------------------------------------------------------------------------------------------------------------------------------------------------------------------------------------------------------------------------------------------------------------------------------------------------------------------------------------------------------------------------------------------------------------------------------------------------------------------------------------------------------------------------------------------------------------------------------------------------------------------------------------------------------------------------------------------------------------------------------------------------------------------------------------------------------------------------------------------------------------------------------------------------------------------------------------------------------------------------------------------------------------------------------------------------------------------------------------------------------------------------------------------------------------------------------------------------------------------------------------------------------------------------------------------------------------------------------------------------------------------------------------------------------------------------------------------------------------------------------------------------------------------------------------------------------------------------------------------------------------------------------------------------------------------------------------------------------------------------------------------------------------------------------------------------------------------------------------------------------------------------------------------------------------------------------------------------------------|
|                                                                                                                                                                                                                                                                                                                                                                                                                                                                                                                                                                                                                                                                                                                                                                                                                                                                                                                                                                                                                                                                                                                                                                                                                                                                                                                                                                                                                                                                                                                                                                                                                                                                                                                                                                                                                                                                                                                                                                                                                                                                                                                               |
| The underground storage tanks have seal tight below grade caps with either fibreglass or steel grade caps. The pumps have below grade shear valves.                                                                                                                                                                                                                                                                                                                                                                                                                                                                                                                                                                                                                                                                                                                                                                                                                                                                                                                                                                                                                                                                                                                                                                                                                                                                                                                                                                                                                                                                                                                                                                                                                                                                                                                                                                                                                                                                                                                                                                           |
| Description of fire and emergency equipment indicated on facility site map.  4 X ABC fire extinguishers                                                                                                                                                                                                                                                                                                                                                                                                                                                                                                                                                                                                                                                                                                                                                                                                                                                                                                                                                                                                                                                                                                                                                                                                                                                                                                                                                                                                                                                                                                                                                                                                                                                                                                                                                                                                                                                                                                                                                                                                                       |
|                                                                                                                                                                                                                                                                                                                                                                                                                                                                                                                                                                                                                                                                                                                                                                                                                                                                                                                                                                                                                                                                                                                                                                                                                                                                                                                                                                                                                                                                                                                                                                                                                                                                                                                                                                                                                                                                                                                                                                                                                                                                                                                               |
| List of the state of the state of the position explains a large explanation of the state of the |
| List of fire protection controls (e.g., fire detection systems, fire notification systems, alarm systems, automatic shut off devices, fusible links, etc.)                                                                                                                                                                                                                                                                                                                                                                                                                                                                                                                                                                                                                                                                                                                                                                                                                                                                                                                                                                                                                                                                                                                                                                                                                                                                                                                                                                                                                                                                                                                                                                                                                                                                                                                                                                                                                                                                                                                                                                    |
| and describe their function, use and operation.  Spring loaded door shut off. A steel cable with fusible link attached to the door. In the event of a leak the door can be closed which will close main valve at                                                                                                                                                                                                                                                                                                                                                                                                                                                                                                                                                                                                                                                                                                                                                                                                                                                                                                                                                                                                                                                                                                                                                                                                                                                                                                                                                                                                                                                                                                                                                                                                                                                                                                                                                                                                                                                                                                              |
| the bottom of the tank stopping any further release of propane                                                                                                                                                                                                                                                                                                                                                                                                                                                                                                                                                                                                                                                                                                                                                                                                                                                                                                                                                                                                                                                                                                                                                                                                                                                                                                                                                                                                                                                                                                                                                                                                                                                                                                                                                                                                                                                                                                                                                                                                                                                                |
|                                                                                                                                                                                                                                                                                                                                                                                                                                                                                                                                                                                                                                                                                                                                                                                                                                                                                                                                                                                                                                                                                                                                                                                                                                                                                                                                                                                                                                                                                                                                                                                                                                                                                                                                                                                                                                                                                                                                                                                                                                                                                                                               |
| Maintenance and testing schedule for fire protection controls and devices.                                                                                                                                                                                                                                                                                                                                                                                                                                                                                                                                                                                                                                                                                                                                                                                                                                                                                                                                                                                                                                                                                                                                                                                                                                                                                                                                                                                                                                                                                                                                                                                                                                                                                                                                                                                                                                                                                                                                                                                                                                                    |
| Annual contractors inspection of the propane equipment                                                                                                                                                                                                                                                                                                                                                                                                                                                                                                                                                                                                                                                                                                                                                                                                                                                                                                                                                                                                                                                                                                                                                                                                                                                                                                                                                                                                                                                                                                                                                                                                                                                                                                                                                                                                                                                                                                                                                                                                                                                                        |
| Fire extinguishers to be maintained in accordance with the Ontario Fire Code                                                                                                                                                                                                                                                                                                                                                                                                                                                                                                                                                                                                                                                                                                                                                                                                                                                                                                                                                                                                                                                                                                                                                                                                                                                                                                                                                                                                                                                                                                                                                                                                                                                                                                                                                                                                                                                                                                                                                                                                                                                  |
| Site daily sign off                                                                                                                                                                                                                                                                                                                                                                                                                                                                                                                                                                                                                                                                                                                                                                                                                                                                                                                                                                                                                                                                                                                                                                                                                                                                                                                                                                                                                                                                                                                                                                                                                                                                                                                                                                                                                                                                                                                                                                                                                                                                                                           |
|                                                                                                                                                                                                                                                                                                                                                                                                                                                                                                                                                                                                                                                                                                                                                                                                                                                                                                                                                                                                                                                                                                                                                                                                                                                                                                                                                                                                                                                                                                                                                                                                                                                                                                                                                                                                                                                                                                                                                                                                                                                                                                                               |