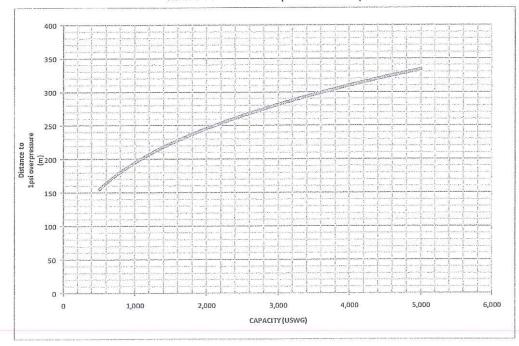

Tank3: Enter capacity of propane in USWG, fixed, portable, and mobile, and provide detailed inventory that includes the number of tank/vessel for each type (fixed, portable, and mobile) and the capacity of each tank/vessel, on a separate document.